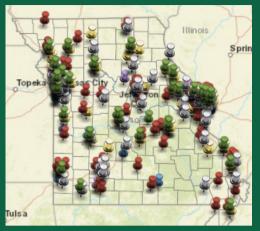

#### DHSS FACILITY UPDATES

Stay informed by visiting the department's website for facility and business service updates.

DHSS updates their website routinely to keep medical marijuana patients informed. Stay up-to-date with the interactive facility approval map (below), that provides a status overview of all DHSS facilities at https://arcg.is/1POvm8, or the approved dispensary list (left) page at https://health.mo.gov/safety/medical-marijuana/licensed-facilities.php.